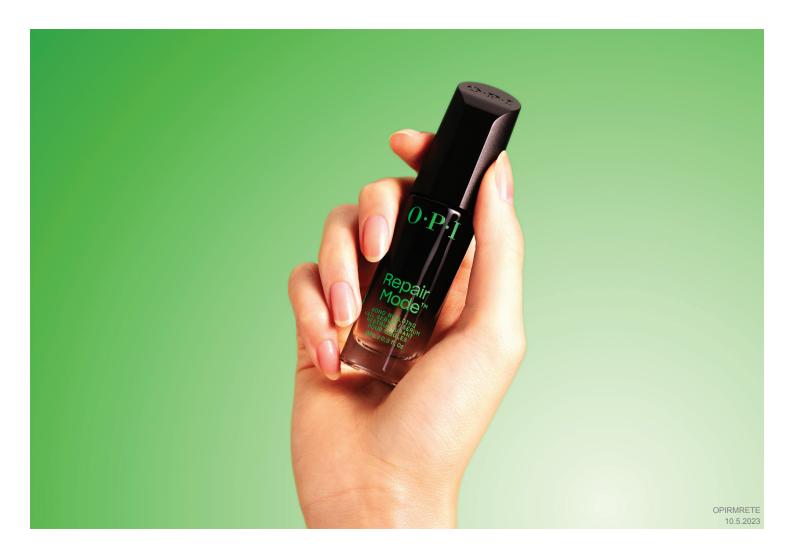

#### What is *Repair Mode™*?

Repair  $Mode^{TM}$  is a **concentrated**, **deeply penetrating nail serum** to repair and strengthen nails **from the inside**, unlike products on the market to date. The groundbreaking innovation comes from the patented Ulti-Plex Technology<sup>TM</sup> which, when used as directed twice a day for 6 days, provides the following results:

## Repair Mode™

"Our goal was to revolutionize nail care for weak and damaged nails and to combat everyday damage, by developing a technology that could repair broken bonds from inside the nail." *Repair Mode<sup>TM</sup>* repairs and protects nails against breaking, chipping, and splitting – for beautiful, strong natural nails.