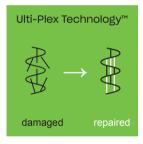

#### How does Repair Mode™ work?

Repair  $Mode^{TM}$  with patented Ulti-Plex Technology<sup>TM</sup> is the first bond-building nail serum of its kind. Moving beyond temporary surface-level strengthening, Repair  $Mode^{TM}$  penetrates and absorbs into the nail. "Until now, nail strengthening products typically worked by reinforcing the nail with polymer film formers, creating a protective coating over the top of the nail. As soon as the product is removed, so are the strengthening effects. Ulti-Plex Technology<sup>TM</sup> of Repair  $Mode^{TM}$ , however, penetrates into the nail, building bonds within the damaged keratin to restore and protect.", continues Sarah Fairneny.

Patented Ulti-Plex Technology™ biomimics the protein structure of the natural nail to repair nails from within, to smooth and protect them from everyday damage. Breakthrough *Repair Mode™* repairs and strengthens nails from the inside in a new way, smoothing their imperfections and offering protection from the effects of everyday life. Similar to how Plex products have transformed hair care, *Repair Mode™* is a breakthrough for the nail treatment category. With *Repair Mode™*, fans can experience their natural nails, restored to their optimum condition in a matter of days.